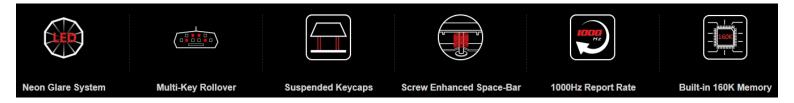

#### NEON BACKLIGHT

LED backlight creates a cool & comfortable visual effect. Press FN +  $\uparrow$  /  $\downarrow$  to adjust the backlight brightness.

### IMS KEY RESPONSE

Instantaneous execution is guaranteed with the 1000Hz ultrapolling technology, giving you a response time of ultra-fast 1ms.

# 1000 Hz REPORT RATE

1000 Hz full report rate provides faster and timely feedback.

#### TECH SPECS

REPORT RATE: 1000Hz

BACKLIT NEON

WATER-RESISTANT DOUBLE SECURED
SPACE-BAR: SCREW ENHANCED

MODEL

B120N - 4711421943932