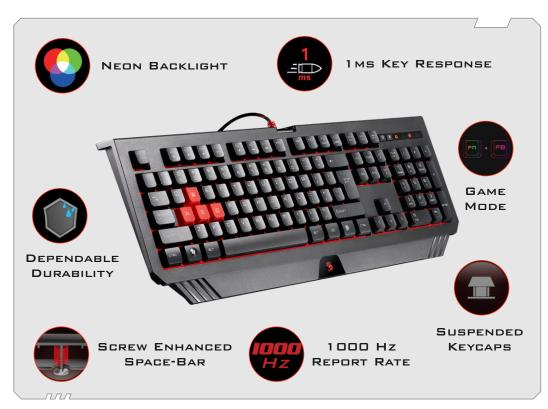

#### NEON BACKLIGHT

LED backlight creates a cool & comfortable visual effect. Press FN +  $\uparrow$  /  $\downarrow$  to adjust the backlight brightness.

### IMS KEY RESPONSE

Instantaneous execution is guaranteed with the 1000Hz ultrapolling technology, giving you a response time of ultra-fast 1ms.

#### I GAME MODE

Press Fn+F8 will disable "Window" keys to avoid interruption during the game session.

# 1000 Hz REPORT RATE

1000 Hz full report rate provides faster and timely feedback.

#### TECH SPECS

REPORT RATE: 1000Hz

BACKLIT NEON

WATER-RESISTANT DOUBLE SECURED
SPACE-BAR: SCREW ENHANCED

MODEL

B120N - 4711421943932